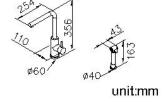

er of acid-resisting, heat-resistant and erode-resisting and surface with brushed finish could increase durability.
- 2. Swiveling spout has passed up to 50,000 turns test.
- 3. Ceramic valve with CERAMTEC ceramic disc/(Germany).
- 4.Stainless steel braided hose with SANTOPRENE tube meets NSF approval and can stand 15Kg/cm2 water pressure and 120°C heat.
- 5.Stainless steel braided hose with M10 x 1.0mm (Male thread connect to faucet body) and 1/2"-14NPSM (Female thread connect to water supply system).
- 6. Aerator with removable flow restrictor (2.2 GPM max.).
- 7. The sprayer can stand the presure from 0.1kg to 10kg.
- 8. Coordinates with other products in JUSTIME collection.

## Certifictaion:



## **Fixing Kits:**

1.Mounting Bolt\*1. Rubber Washer\*1. Nut\*1. Bracket\*1.

## AWARD: