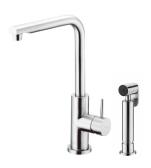

# Kitchen Faucet With Sprayer 7772-95-82S1

## **INTRODUCTION:**

With well over thirty years of experiences in the faucet industry, JUSTIME is able to design and develop this minimalistic Still One Series kitchen faucet. It features swiveling spout and side sprayer, which make it easy for users to clean their table top and sink. All series are made to last more than decades with stainless steel, which is with the character of heat-resistant and erode-resisting.

## **DESCRIPTION:**

- 1.Stainless Steel material has character of acid-resisting, heat-resistant and erode-resisting and surface with brushed finish could increase durability.
- 2. Swiveling spout has passed up to 50,000 turns test.
- 3. Ceramic valve with CERAMTEC ceramic disc/(Germany).
- 4.Stainless steel braided hose with SANTOPRENE tube meets NSF approval and can stand 15Kg/cm2 water pressure and 120°C heat.
- 5.Stainless steel braided hose with M10 x 1.0mm (Male thread connect to faucet body) and 1/2"-14NPSM (Female thread connect to water supply system).
- 6. Aerator with removable flow restrictor (2.2 GPM max.).
- 7. The sprayer can stand the presure from 0.1kg to 10kg.
- 8. Coordinates with other products in JUSTIME collection.