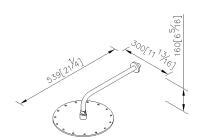

unit:mm[inch]

**DESCRIPTION:** 

Shower arm material meets JIS C2700 Standard.
Premium metal construction for durability.
Adjustable angle of the shower head.
With R 1/2 (1/2-14PT) to water supply wall outlet.
Coordinates with other products in Still One collection.