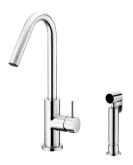

# Kitchen Faucet With Sprayer 7771-96-82CP

#### **INTRODUCTION:**

Inspired by the main design conception of "Less is More," Still One used brief lines and a simple model to integrate the practicality and elegance with the concise design style. It also fits for the general kitchen arrangement- small and saving space. The product is made of lead-free brass or stainless steel, which both meet NSF Standard.

### **DESCRIPTION:**

- 1.Brass of forging body meets JIS 3771 standard.
- 2. Finish meets the standard of ASTM-SC2.
- 3. Swiveling spout has passed up to 50,000 turns test. It can be adjusted by user.
- 4. Ceramic valve with CERAMTEC ceramic disc/(Germany).
- 5.Stainless steel braided hose with SANTOPRENE tube (meets NSF approval), can stand 15Kg/cm2 water pressure and 120°C heat.
- 6.Stainless steel braided hose with M10  $\times$  1.0mm (Male thread connect to faucet body) and 1/2"-14NPSM (Female thread connect to water supplier system).
- 7.Aerator with removable flow restrictor (2.2 GPM max.), end-user can take off it for larger water flow if necessary.
- 8. Coordinates with other products in Still One collection.