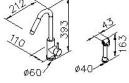

body meets JIS 3771 standard.
- 2. Finish meets the standard of ASTM-SC2.
- 3. Swiveling spout has passed up to 50,000 turns test. It can be adjusted by user.
- 4. Ceramic valve with CERAMTEC ceramic disc/(Germany).
- 5.Stainless steel braided hose with SANTOPRENE tube (meets NSF approval), can stand 15Kg/cm2 water pressure and 120°C heat.
- 6.Stainless steel braided hose with M10  $\times$  1.0mm (Male thread connect to faucet body) and 1/2"-14NPSM (Female thread connect to water supplier system).
- 7.Aerator with removable flow restrictor (2.2 GPM max.), end-user can take off it for larger water flow if necessary.
- 8. Coordinates with other products in Still One collection.

#### Certifictaion:

# **Fixing Kits:**

1.Mounting Bolt\*1. Rubber Washer\*1. Nut\*1. Bracket\*1.

#### AWARD:



unit:mm