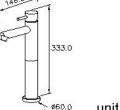

## Candle



Basin Faucet 7757-91-80CP

### **INTRODUCTION:**

This series is a typical cylindrical body design, which shows a balanced and symmetrical beauty. The simple shape of the handle, shows the generous and tidy on the appearance. Overall mix to create a noble, harmonious visual experience.





unit:mm

## **DESCRIPTION:**

- 1.Brass of casting body meets JIS 3604 standard.
- 2. Finish meets the standard of ASTM-SC2.
- 3. Ceramic valve with CERAMTEC ceramic disc/(Germany).
- 4.Stainless steel braided hose with M10  $\times$  1.0mm (Male thread connect to faucet body) and 1/2"-14NPSM (Female thread connect to water supplier system).
- 5.Stainless steel braided hose with SANTOPRENE tube (meets NSF approval), can be stood 15Kg/cm2 water pressure and  $120^{\circ}C$  heat.
- 6.Aerator with removable flow restrictor (2.2 GPM max.), end-user can take off it for larger water flow if necessary.
- 7. Coordinates with other products in Candle collection.

#### Certifictaion:

# **Fixing Kits:**

1.Mounting Bolt\*1. Rubber Washer\*1. Nut\*1. Bracket\*1.

## AWARD: