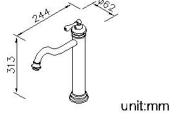

## Classik

Basin Faucet 7703-90-80CP

## **DESCRIPTION:**

- 1.Material of spout meets JIS C2700 standard.
- 2.Material of handle meets JIS 3604 standard.
- 3.Material of body meets JIS 3604 standard.
- 4. Premium metal construction for durability.
- 5. Justime finishes resist corrosion and tarnish.
- 6. Finish meets the standard of ASTM-SC2.
- 7.Hose with SANTOPRENE tube (meets NSF approval) can stand for 10Kg/cm2 water pressure and 120°C heat.
- 8. Water flow rate: 2.2 GPM max.
- 9. Coordinates with other products in Classik collection.