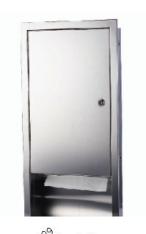

# Paper Towel Dispenser 6999-4B-80S1

#### **DESCRIPTION:**

- 1.Material: Stainless steel SUS304 with brushed finish.
- 2.Size:305\*660\*102mm.
- 3. With keyhole and key.
- 4. Double panel, warp resistant with full-length piano hinge and tumbler lock keyed.
- 5. Paper towel dispenser box could make the paper towel be drawn out easily.
- 6.Paper Towel Dispenser Box could contain 350 pcs of C-Fold paper towel or 475 pcs of M-Fold paper towel.