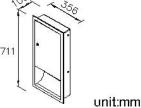

#### **DESCRIPTION:**

- 1.Material: Stainless steel SUS304 with brushed finish.
- 2.Size:305\*660\*102mm.
- 3. With keyhole and key.
- 4. Double panel, warp resistant with full-length piano hinge and tumbler lock keyed.
- 5. Paper towel dispenser box could make the paper towel be drawn out easily.
- 6.Paper Towel Dispenser Box could contain 350 pcs of C-Fold paper towel or 475 pcs of M-Fold paper towel.