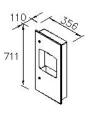

## **DESCRIPTION:**

1.Material: Stainless steel SUS304 with brushed finish.

2.Wall opening size:305\*660\*92mm.

3. With keyhole and key.

- 4. Double panel, warp resistant with full-length piano hinge and tumbler lock keyed.
- 5.Paper towel dispenser box could make the paper towel be drawn out easily.

AWARD:

unit:mm