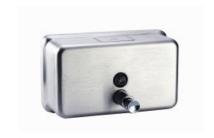

# Soap Dispenser 6999-22-80S1

#### **INTRODUCTION:**

Refillable soap dispenser with simple design fits for different interior style.

Use the Soap Dispenser in your bathroom countertop or in kitchen to dispense hand soap or dish soap. Reduce the mess of bathing or cleaning supplies, bottles and cans, and improve the cleanliness and comfortability.

### **DESCRIPTION:**

- 1. Stainless Steel body meets SUS 304 standard.
- 2. Premium metal construction for durability.
- 3. Justime finishes resist corrosion and tarnish.
- 4. Finish meets the standard of ASTM-SC2.
- 5.Capacity: 1200 ml.
- 6. Coordinates with other products in JUSTIME collection.