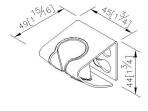

# Shower Holder 6998-9C-80CP

#### **INTRODUCTION:**

Designed main body style as elegance curve, the aesthetics of symmetry exudes a stylish and charming atmosphere. It is the best choice of the bathing space with simple style.



#### **DESCRIPTION:**

- 1. Stainless Steel body meets SUS 304 standard.
- 2. Premium metal construction for durability.
- 3. Justime finishes resist corrosion and tarnish.
- 4. Finish meets the standard of ASTM-SC2.
- 5. Coordinates with other products in JUSTIME collection.



Certifictaion: unit: mm[inch]

## **Fixing Kits:**

SUS 304 Stainless Steel Screws\*2 Plastic Anchors\*2

### AWARD:

GOOD DESIGN AWARD 2015 2015年度グッドデザイン賞