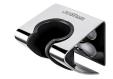

# Shower Holder 6998-9C-80CP

#### **INTRODUCTION:**

Designed main body style as elegance curve, the aesthetics of symmetry exudes a stylish and charming atmosphere. It is the best choice of the bathing space with simple style.

#### **DESCRIPTION:**

- 1. Stainless Steel body meets SUS 304 standard.
- 2. Premium metal construction for durability.
- 3. Justime finishes resist corrosion and tarnish.
- 4. Finish meets the standard of ASTM-SC2.
- 5. Coordinates with other products in JUSTIME collection.