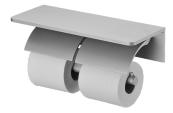

## Double Toilet Tissue Holder 6997-42-81CN

## **INTRODUCTION:**

Provides the ultimate in considerate design: Designers add a successful element - Aluminum Shelf - into the double toilet tissue holder to form a thoughtful and more comfortable design concept.