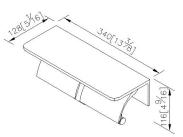

## Double Toilet Tissue Holder 6997-42-81CN

## **INTRODUCTION:**

Provides the ultimate in considerate design: Designers add a successful element - Aluminum Shelf - into the double toilet tissue holder to form a thoughtful and more comfortable design concept.





unit:mm[inch]

## **DESCRIPTION:**

- 1. Aluminium body meets 6061T6 standard.
- 2. Premium metal construction for durability.
- 3. Justime finishes resist corrosion and tarnish.
- 4. Finish meets the standard of ASTM-SC2.
- 5.Correctly installed product's loading is 5 kgf.
- 6.Designed with chamfered corners to eliminate any chance of body injuries.
- 7. Coordinates with other products in JUSTIME collection.

**Certifictaion:** 

Fixing Kits: 1.SUS 304 Stainless Steel Screws\*4 Plastic Anchors\*4

AWARD: