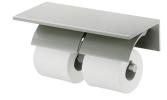

## Double Toilet Tissue Holder 6997-42-80CN

## **INTRODUCTION:**

Provides the ultimate in considerate design: Designers add a successful element - Aluminum Shelf - into the double toilet tissue holder to form a thoughtful and more comfortable design concept.