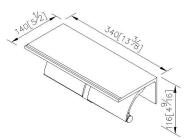

## Double Toilet Tissue Holder 6997-42-80CN

## **INTRODUCTION:**

Provides the ultimate in considerate design: Designers add a successful element - Aluminum Shelf - into the double toilet tissue holder to form a thoughtful and more comfortable design concept.





unit:mm[inch]

## **DESCRIPTION:**

- 1. Aluminium body meets 6061T6 standard.
- 2.Premium metal construction for durability.
- 3.Justime finishes resist corrosion and tarnish.
- 4.Finish meets the standard of ASTM-SC2.
- 5.Correctly installed product's loading is 5 kgf.
- $\ensuremath{\mathsf{6.Coord}}\xspace$  of the the products in JUSTIME collection.

**Certifictaion:** 

Fixing Kits: 1.SUS 304 Stainless Steel Screws\*4 Plastic Anchors\*4

AWARD: