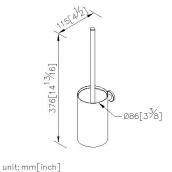

## Meredian

Toilet Brush Holder 6991-80-81S1

## **DESCRIPTION:**

- 1. Stainless Steel body meets SUS 304 standard.
- 2. Premium metal construction for durability.
- 3. Justime finishes resist corrosion and tarnish.
- 4. Vertical force could support a static load of 2 kgf.
- 5. Coordinates with other products in 6991 collection.