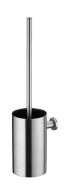

## Meredian

Toilet Brush Holder 6991-80-81S1

## **INTRODUCTION:**

Inspired the small cylinder as the main idea to display the ingenious and comfortable sense, and also the best choice of the bathing space with simple style.

## **DESCRIPTION:**

- 1. Stainless Steel body meets SUS 304 standard.
- 2. Premium metal construction for durability.
- 3. Justime finishes resist corrosion and tarnish.
- 4. Vertical force could support a static load of 2 kgf.
- 5. Coordinates with other products in 6991 collection.