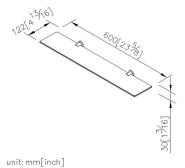

## **DESCRIPTION:**

- 1. Stainless Steel body meets SUS 303 standard.
- 2. Premium metal construction for durability.
- 3. Justime finishes resist corrosion and tarnish.
- 4. Vertical force could support a static load of 5 kgf.
- 5.Tempered glass shelf 600\*110\*6mm.
- 6. Coordinates with other products in 6991 collection.