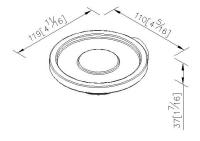

# Meredian



Soap Dish 6991-20-81S1

### **INTRODUCTION:**

Inspired the small cylinder as the main idea to display the ingenious and comfortable sense, and also the best choice of the bathing space with simple style.



## **DESCRIPTION:**

- 1. Stainless Steel body meets SUS 304 standard.
- 2. Premium metal construction for durability.
- 3. Justime finishes resist corrosion and tarnish.
- 4. Vertical force could support a static load of 2 kgf.
- 5. Coordinates with other products in 6991 collection.



Certifictaion: unit: mm[inch]

# **Fixing Kits:**

SUS 304 Stainless Steel Screws\*2 Hex Key2.5mm\*1 Plastic Anchors\*2

### AWARD: