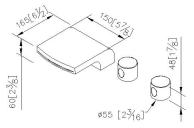

## **Spring**



# Bathtub Faucet 6929-M0-80PB

#### **INTRODUCTION:**

Designed main body style as elegance curve, the aesthetics of symmetry exudes a stylish and charming atmosphere. With R angle processed, it soften the right angle of hard steel, and bring more soft and elegant atmosphere to a bathroom space.



#### **DESCRIPTION:**

- 1.Ceramic cartridge with brass shell and JAPAN ceramic disc.
- 2.Inner material of braided hose: SANTOPRENE meets NSF approval.
- 3.Braided hose can stand 15kg pressure and 120°C heat.
- 4. Thread of braided hose: FT- 3/4-14 NPSM (for valve)
- 5.Made of stainless steel SUS304 with polished or brushed finish.



unit: mm[inch]

#### Certifictaion:

### **Fixing Kits:**

1.Mounting Bolt\*1 Steel Washer\*1 Adapter\*1 Rubber Washer\*1 Nut\*1

#### AWARD: