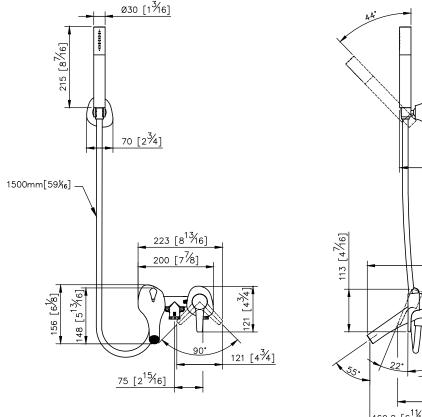

4.Ceramic valve with CERAMTEC ceramic disc/(Germany) pasts 500,000 times lifespan test. 5.Thread: G 1/2.

6.1.5 meter elastic shower hose can be extended. Shower hose with TPE flexible tube can stand 10Kg/cm2 water pressure and 70°C heat.

7. The optional check valve and flow restrictor could be added into the handshower and the hand-shower bracket is adjustable.

8. Coordinates with other products in Nature collection.

DIM-000-120320