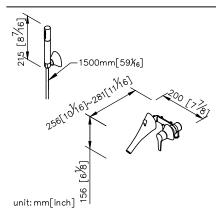

## Concealed Bath/Shower Mixer 6927-X4-81CP

1.Brass of forging body meets JIS 3771 standard.

2. Finish meets the standard of ASTM-SC2.

3. The body of valve should be buried in the wall beforehand with 1"(2.5cm) adjusting tolerance in depth.

4.Ceramic valve with CERAMTEC ceramic disc/(Germany) pasts 500,000 times lifespan test. 5.Thread: G 1/2.

6.1.5 meter elastic shower hose can be extended. Shower hose with TPE flexible tube can stand 10Kg/cm2 water pressure and 70°C heat.

7. The optional check valve and flow restrictor could be added into the handshower and the hand-shower bracket is adjustable.

8. Coordinates with other products in Nature collection.

DIM-000-120320