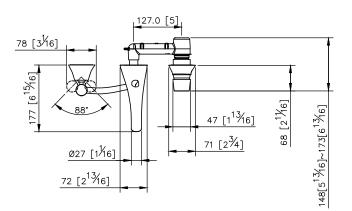

## Concealed Bath/Shower Mixer 6927-X4-81CP

1.Brass of forging body meets JIS 3771 standard.

2. Finish meets the standard of ASTM-SC2.

3. The body of valve should be buried in the wall beforehand with 1"(2.5cm) adjusting tolerance in depth.

4.Ceramic valve with CERAMTEC ceramic disc/(Germany) pasts 500,000 times lifespan test. 5.Thread: G 1/2.

6.1.5 meter elastic shower hose can be extended. Shower hose with TPE flexible tube can stand 10Kg/cm2 water pressure and 70°C heat.

7. The optional check valve and flow restrictor could be added into the handshower and the hand-shower bracket is adjustable.

8. Coordinates with other products in Nature collection.

DIM-000-120320