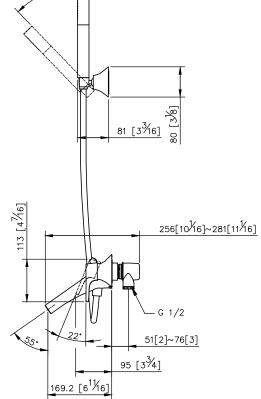

4.Ceramic valve with CERAMTEC ceramic disc/(Germany) pasts 500,000 times lifespan test. 5.Thread: G 1/2.

6.1.5 meter elastic shower hose can be extended. Shower hose with TPE flexible tube can stand 10Kg/cm2 water pressure and 70°C heat.

7. The optional check valve and flow restrictor could be added into the handshower and the hand-shower bracket is adjustable.

8. Coordinates with other products in Nature collection.

DIM-000-120320