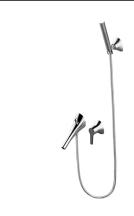

#### **DESCRIPTION:**

- 1.Brass of forging body meets JIS 3771 standard.
- 2. Finish meets the standard of ASTM-SC2.
- 3.The body of valve should be buried in the wall beforehand with 1"(2.5cm) adjusting tolerance in depth.
- ${\it 4.} Ceramic\ valve\ with\ CERAMTEC\ ceramic\ disc/(Germany)\ pasts\ 500,000\ times\ lifespan\ test.$
- 5.Thread: G 1/2.
- 6.1.5 meter elastic shower hose can be extended. Shower hose with TPE flexible tube can stand 10Kg/cm2 water pressure and 70°C heat.
- 7. The optional check valve and flow restrictor could be added into the handshower and the hand-shower bracket is adjustable.
- 8. Coordinates with other products in Nature collection.