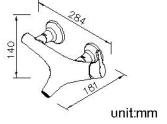

## **DESCRIPTION:**

- 1. Handle material meets JIS 3771 Standard.
- 2.Material of faucet body meets ISO CuZn40Pb standard.
- 3. Finish meets the standard of ASTM-SC2.
- 4. Ceramic valve with CERAMTEC ceramic disc/(Germany).
- 5. The available distance between two centers of wall water-outlet is 122mm to 178mm.
- 6. With G 1/2 to water supply wall outlet.
- 7. Coordinates with other products in Nature collection.