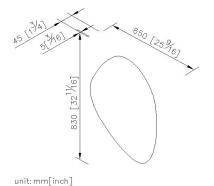

## **DESCRIPTION:**

- 1.Size:830\*650\*5mm.
- 2. For avoiding the rust, the edge of mirror was treated with anti-rust treatment.
- 3. Available voltage: 100V~240V.
- 4. Mirror is with safety back film over entire surface of backside.
- 5.Sensor operation.
- 6.Polished edge.
- 7. Coordinates with other products in Nature collection.