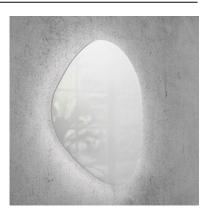

The life is unlimited and unique individual. As a result, we have a quite unique shape which refers to the nature concept.

## **DESCRIPTION:**

- 1.Size:830\*650\*5mm.
- 2. For avoiding the rust, the edge of mirror was treated with anti-rust treatment.
- 3. Available voltage: 100V~240V.
- 4. Mirror is with safety back film over entire surface of backside.
- 5.Sensor operation.
- 6.Polished edge.
- 7. Coordinates with other products in Nature collection.