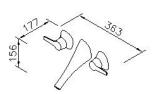

5. The inlet of both sides are assembled the check valves for avoiding the backflow of cold and hot water.

6. The burying depth of embedded body is between 2"(6cm)Min~3"(7.6cm)Max from the finished wall.

## **Certifictaion:**

Fixing Kits: 1.SUS 304 Stainless Steel Screws\*2

Hex Key2.5mm\*1 Hex Key3.0mm\*1 Key Tool\*1

AWARD:

unit:mm