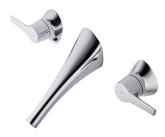

## Two-Handle Wall-Mounted Basin Faucet 6927-92-81CP

## **INTRODUCTION:**

Nature Wall-Mounted Basin Mixer presents infinite imagination of life. Designer observed kinds of organisms to sketch the contours of product for expounding orderless growth and the concept of meristem. Mixer has been combined with stylish handles and organic spout just like to personally experience the pulsation of life.