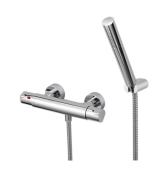

# Thermostatic Shower Mixer 6926-T3-81CP

## **DESCRIPTION:**

- 1.Brass of casting body meets JIS 3604 standard.
- 2. Finish meets the standard of ASTM-SC2.
- 3. With G 1/2 to water supply wall outlet.
- 4. Safety stop at 40°C. Temperature pre-adjustable by the mixer valve.
- 5. The available distance between two centers of wall water-outlet is 116mm to 174mm.
- 6. Horizontal swiveling and vertical moving holder of hand shower.
- 7.1.5 meter elastic shower hose can be extended. Shower hose with TPE flexible tube, can stand 10Kg/cm2 water pressure and 70°C heat.
- 8.The inlet of both sides are assembled the check valves for avoiding the backflow of cold and hot water.
- 9. Coordinates with other products in Chapter collection.