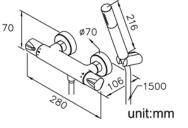

## **DESCRIPTION:**

- 1.Brass of casting body meets JIS 3604 standard.
- 2. Finish meets the standard of ASTM-SC2.
- 3. With G 1/2 to water supply wall outlet.
- 4. Safety stop at 40°C. Temperature pre-adjustable by the mixer valve.
- 5. The available distance between two centers of wall water-outlet is 116mm to 174mm.
- 6. Horizontal swiveling and vertical moving holder of hand shower.
- 7.1.5 meter elastic shower hose can be extended. Shower hose with TPE flexible tube, can stand 10Kg/cm2 water pressure and 70°C heat.
- 8.The inlet of both sides are assembled the check valves for avoiding the backflow of cold and hot water.
- 9. Coordinates with other products in Chapter collection.