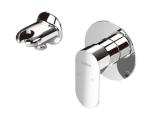

## Concealed Shower Mixer 6923-X3-80CP

## **DESCRIPTION:**

- 1.Brass of forging body meets JIS 3771 standard.
- 2.Material of faceplate is stainless steel SUS 304.
- 3. Finish meets the standard of ASTM-SC2.
- 4.G1/2 inlet.
- 5. Ceramic valve with CERAMTEC ceramic disc/(Germany).
- 6. The mixing valve could be installed in the cemented and wood wall.
- 7. The faucet should be used at the water presure from 1 to 6 kg/cm^2.
- 8. The burying depth of embedded body is between 2"(6cm)Min~3"(7.6cm)Max from the finished wall.
- 9. Coordinates with other products in Charming collection.