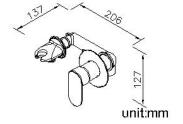

## **DESCRIPTION:**

- 1.Brass of forging body meets JIS 3771 standard.
- 2.Material of faceplate is stainless steel SUS 304.
- 3. Finish meets the standard of ASTM-SC2.
- 4.G1/2 inlet.
- 5. Ceramic valve with CERAMTEC ceramic disc/(Germany).
- 6. The mixing valve could be installed in the cemented and wood wall.
- 7. The faucet should be used at the water presure from 1 to 6 kg/cm^2.
- 8. The burying depth of embedded body is between 2"(6cm)Min~3"(7.6cm)Max from the finished wall.
- 9. Coordinates with other products in Charming collection.