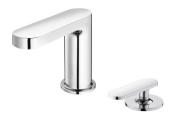

## Charming+



Basin Faucet 6923-X1-80CP

## **INTRODUCTION:**

Oval shape with raised cambered surface is major design of Charming Basin Faucet Collection; it's just like elaborate jewel and brings graceful atmosphere for space. Faucets not only decrease the interstice between lever and body by unique inner structure, but also integrates escutcheon with body in unity-shaping. This creative design makes Charming Faucet exclude unnecessary lines for cleaning conveniently.



## **DESCRIPTION:**

- 1.Brass of casting body meets ISO CuZn40Pb standard.
- 2. Finish meets the standard of ASTM-SC2.
- 3. Justime finishes resist corrosion and tarnish.
- 4.It will not easy to accumulated the filth for the special inner structure and will be increase the life of product.
- 5.Stainless steel braided hose with SANTOPRENE tube (meets NSF approval), can be stood 15Kg/cm2 water pressure and 120°C heat.
- 6.Aerator with removable flow restrictor (2.2 GPM max.), end-user can remove it for large water flow request.
- 7. Coordinates with other products in Charming collection.



## **Fixing Kits:**

1.Mounting Bolt\*1 Rubber Washer\*1 Nut\*1 Bracket\*1

AWARD: