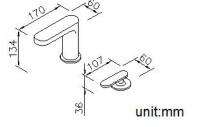

y in unity-shaping. This creative design makes Charming Faucet exclude unnecessary lines for cleaning conveniently.



## **DESCRIPTION:**

- 1.Brass of casting body meets ISO CuZn40Pb standard.
- 2. Finish meets the standard of ASTM-SC2.
- 3. Justime finishes resist corrosion and tarnish.
- 4.It will not easy to accumulated the filth for the special inner structure and will be increase the life of product.
- 5.Stainless steel braided hose with SANTOPRENE tube (meets NSF approval), can be stood 15Kg/cm2 water pressure and 120°C heat.
- 6.Aerator with removable flow restrictor (2.2 GPM max.), end-user can remove it for large water flow request.
- 7. Coordinates with other products in Charming collection.



## **Fixing Kits:**

1.Mounting Bolt\*1 Rubber Washer\*1 Nut\*1 Bracket\*1

AWARD: