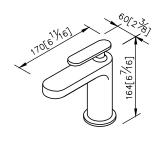

unit: mm[inch]

## Basin Faucet 6923-90-80CP

Ø46 [1<sup>13</sup>/16]

ø29 [1<sup>1</sup>8]

- 1.Brass of casting body meets ISO CuZn40Pb standard.
- 2.Chrome plated finish meets the standard of ASTM-SC2.
- 3. Ceramic valve with KOREA ceramic disc.
- 4.Stainless steel braided hose with M10 x 1.0mm (Male thread connects to faucet body) and 1/2"-14NPSM (Female thread connects to water supplier system).
- 5.Stainless steel braided hose with SANTOPRENE tube (meets NSF approval), can bear 15Kg/cm2 water pressure and 120°C heat.
- 6.Aerator flow restrictor (2.2 GPM max.).
- 7. Coordinates with other products in Charming collection.