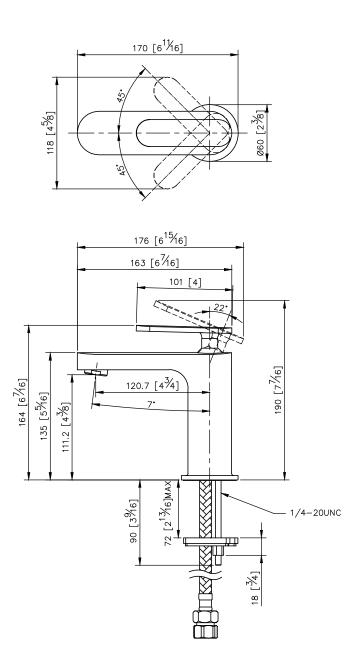

unit: mm[inch]

## Basin Faucet 6923-90-80CP

Ø46 [1<sup>13</sup>/16]

ø29 [1<sup>1</sup>8]

- 1.Brass of casting body meets ISO CuZn40Pb standard.
- 2.Chrome plated finish meets the standard of ASTM-SC2.
- 3. Ceramic valve with KOREA ceramic disc.
- 4.Stainless steel braided hose with M10 x 1.0mm (Male thread connects to faucet body) and 1/2"-14NPSM (Female thread connects to water supplier system).
- 5.Stainless steel braided hose with SANTOPRENE tube (meets NSF approval), can bear 15Kg/cm2 water pressure and 120°C heat.
- 6.Aerator flow restrictor (2.2 GPM max.).
- 7. Coordinates with other products in Charming collection.