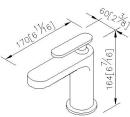

## **Certifictaion:**

**Fixing Kits:** 1.Mounting Bolt\*1 Rubber Washer\*1

Nut\*1 Bracket\*1

OVE-000-290720

AWARD:

unit:mm[inch]

Basin Faucet 6923-90-80CP