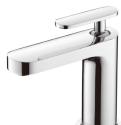

Oval shape with raised cambered surface is major design of Charming Basin Faucet Collection; it's just like elaborate jewel and brings graceful atmosphere for space. Faucets not only decrease the interstice between lever and body by unique inner structure, but also integrates escutcheon with body in unity-shaping. This creative design makes Charming Faucet exclude unnecessary lines for cleaning conveniently.