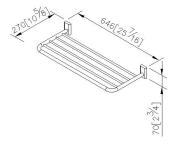

itality series bathroom accessories provides a kind of transparent acryl collocating with totem stamping or simple main body's bathroom hanging structure form. This series gets rid of traditional single metal or plastic bathroom accessories and uses totem stamping or vivid various colors to enhance the charm and value of our product. Therefore, our products can beautify the life quality and give users more choices.



#### **DESCRIPTION:**

- 1.Brass tube meets JIS C2700 standard.
- 2. Stainless Steel body meets SUS 304 standard.
- 3. Premium metal construction for durability.
- 4. Justime finishes resist corrosion and tarnish.
- 5. Finish meets the standard of ASTM-SC2.
- 6. Vertical force could support a static load of 5 kgf.
- 7. Coordinates with other products in Vitality collection.



Certifictaion: unit: mm[inch]

### **Fixing Kits:**

SUS 304 Stainless Steel Screws\*4.

Plastic Anchors\*4.

Material of Wall Mount Bracket: Steel with zinc plating\*2.

#### AWARD: