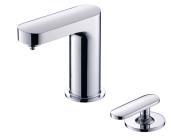

## INTRODUCTION:

Oval shape with raised cambered surface is major design of Charming Basin Faucet Collection; it's just like elaborate jewel and brings graceful atmosphere for space. Faucets not only decrease the interstice between lever and body by unique inner structure, but also integrate escutcheon with body in one unit. This creative design makes Charming Faucet exclude unnecessary lines for cleaning conveniently.

## **DESCRIPTION:**

1.Handle can be moved upward to 25° to adjust water flow from closed position, hot and cold water controlled by swinging handle 45° both right and left sides.

2.Stainless steel braided hose with SANTOPRENE tube (meets NSF approval), can bear 15Kg/cm2 water pressure and 120°C heat.