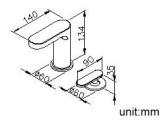

## **DESCRIPTION:**

1.Handle can be moved upward to 25° to adjust water flow from closed position, hot and cold water controlled by swinging handle 45° both right and left sides.

2.Stainless steel braided hose with SANTOPRENE tube (meets NSF approval), can bear 15Kg/cm2 water pressure and 120°C heat.

3.Stainless steel braided hose with M10 x 1.0mm (Male thread connected to faucet body) and 1/2"-14NPSM (Female thread connected to water supplier system).

4.Aerator with removable flow restrictor (2.2 GPM max.), end-user can remove it for large water flow request.