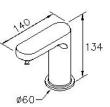

- 7.Brass with Chrome plated meets ASTM-SC2 standard.
- 8.Casting material meets ISO CuZn40Pb Standard.

Certifictaion:

Fixing Kits:

1.

unit:mm

OVE-000-051121

AWARD: