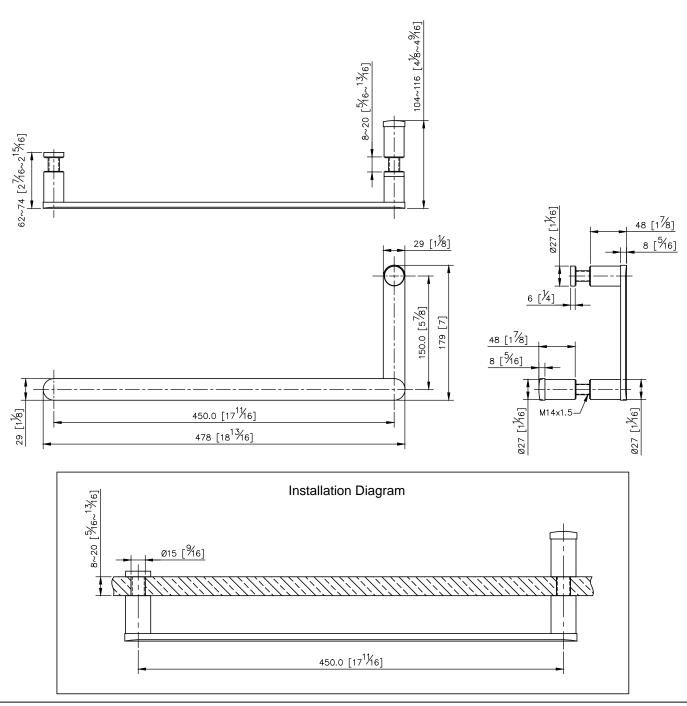

4. Vertical force could support a static load of 4 Kgf.

5.Two sides door handle provides more convenience.

6.Door handle length between 2 centers is 450mm for one side and 150mm for another side.7.The door handles are specially designed for the glass, it could provide more convenience and stability during the operation.