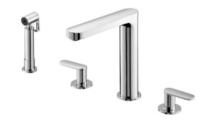

# Two-Handle Kitchen Faucet W/Sprayer 6922-98-82CP

#### **INTRODUCTION:**

The oval shape with raised cambered surface is the major design of Charming Kitchen Faucet Collection; it's just like the elaborate and shiny jewel and spreads graceful atmosphere for space. The special inner swiveling design not only maintains the complete shape, but also decreases the seams, where the filth is easily accumulated.

#### **DESCRIPTION:**

- 1.Swiveling spout has passed up to 50,000 turns test. It can be adjusted by consumer for their requirement.
- 2. Handle valve turning range from closed position: 90°
- 3. Aerator with removable flow restrictor (2.2 GPM max.), can take off for larger water flow.
- 4.Stainless steel braided hose with SANTOPRENE tube (meets NSF approval), can bear 15Kg/cm2 water pressure and 120°C heat.
- 5.Brass with Chrome plated meets ASTM-SC2 standard.
- 6. Stainless Steel sprayer passed over 100,000 times lifespan test.
- 7. The water of faucet will be turned off promptly when switch to the sprayer. And the water of faucet will be flowing again as the sprayer being shut off.