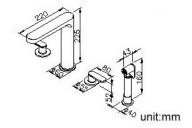

#### **DESCRIPTION:**

- 1.Swiveling spout has passed up to 50,000 turns test. It can be adjusted by consumer for their requirement.
- 2. Handle valve turning range from closed position: 90°
- 3. Aerator with removable flow restrictor (2.2 GPM max.), can take off for larger water flow.
- 4.Stainless steel braided hose with SANTOPRENE tube (meets NSF approval), can bear 15Kg/cm2 water pressure and 120°C heat.
- 5.Brass with Chrome plated meets ASTM-SC2 standard.
- 6. Stainless Steel sprayer passed over 100,000 times lifespan test.
- 7. The water of faucet will be turned off promptly when switch to the sprayer. And the water of faucet will be flowing again as the sprayer being shut off.