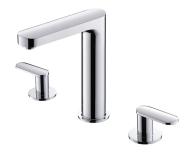

# Two-Handle Kitchen Faucet 6922-98-80CP

#### INTRODUCTION:

The oval shape with raised cambered surface is the major design of Charming Kitchen Faucet Collection; it's just like the elaborate and shiny jewel and spreads graceful atmosphere for space. The special inner swiveling design not only maintains the complete shape, but also decreases the seams, where the filth is easily accumulated.