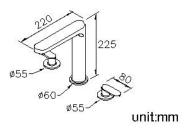

where the filth is easily accumulated.



#### **DESCRIPTION:**

- 1.Swiveling spout has passed up to 50,000 turns test. It can be adjusted by consumer for their requirement.
- 2.Handle valve turning range from closed position: 90°
- 3.Aerator with removable flow restrictor (2.2 GPM max.), end-user can remove it for large water flow request.
- 4.Stainless steel braided hose with SANTOPRENE tube (meets NSF approval), can bear 15Kg/cm2 water pressure and 120°C heat.
- 5.Stainless steel braided hose with M10 x 1.0mm (Male thread connected to faucet body) and 1/2"-14NPSM (Female thread connected to water supply system).
- 6.Brass with Chrome plated meets ASTM-SC2 standard.
- 7. Casting material meets ISO CuZn40Pb Standard.

#### Certifictaion:

### **Fixing Kits:**

1.

#### AWARD: