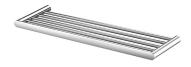

#### **DESCRIPTION:**

- 1.Brass material meets JIS 3604 standard.
- 2.Towel rack tube material meets stainless steel SUS #304 standard.
- 3. Justime finishes resist corrosion and tarnish.
- 4. Chrome plated finish meets the standard of ASTM-SC2.
- 5. Product has been designed without joints to make it easy to clean.
- 6. Vertical force could support a static load of 5 Kgf.
- 7. The size of towel rack: 600x220 mm.
- 8. Coordinates with other products in Charming collection.