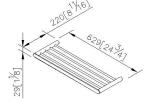

#### **DESCRIPTION:**

- 1.Brass material meets JIS 3604 standard.
- 2.Towel rack tube material meets stainless steel SUS #304 standard.
- 3. Justime finishes resist corrosion and tarnish.
- 4. Chrome plated finish meets the standard of ASTM-SC2.
- 5. Product has been designed without joints to make it easy to clean.
- 6. Vertical force could support a static load of 5 Kgf.
- 7. The size of towel rack: 600x220 mm.
- 8. Coordinates with other products in Charming collection.

unit:mm[inch]