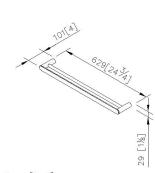

7. The length of towel bar: 600mm.

8.Double-bar design increases more space for consumer.

9.Coordinates with other products in Charming collection.