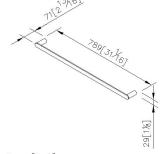

### **DESCRIPTION:**

- 1.Brass material meets JIS 3604 standard.
- 2. Premium metal construction for durability.
- 3. Justime finishes resist corrosion and tarnish.
- 4. Chrome plated finish meets the standard of ASTM-SC2.
- 5. Product has been designed without joints to make it easy to clean.
- 6. Vertical force could support a static load of 4 kgf.
- 7. The length of towel bar: 760mm.
- 8. Coordinates with other products in Charming collection.

unit:mm[inch]