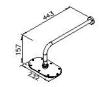

unit:mm

| Cert | titict | taion |
|------|--------|-------|
|      |        |       |