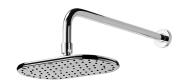

## **Perfecto**

Showerhead 6920-AB-80CP

### **INTRODUCTION:**

JUSTIME made some transformation in oval to increase a sense of modernity, fitting the fashion of this generation, and adding elegant style into 6920 Series.

### **DESCRIPTION:**

- 1. Shower head angle could be adjusted by user request.
- 2. The innovative design of the shower head with the integration of thin body and the water nozzle could prevent it from falling off.
- 3. Shower arm material meets JIS C2700 Standard.
- 4. With thread R 1/2 (1/2-14 PT) to water supply wall outlet.
- 5. Faceplate- Stainless Steel SUS304.
- 6.Brass with Chrome plated meets ASTM-SC2 standard.