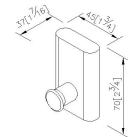

## INTRODUCTION:

**DESCRIPTION:** 

Simple and elegant design of base brings the fashion into the bathroom space. 6920 bathroom accessories present the artistic tension and show more marvelous beauty.

unit:mm[inch]