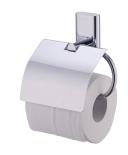

# **Perfecto**

Toilet Tissue Holder W/Lid 6920-41-80CP

#### **INTRODUCTION:**

Simple and elegant design of base brings the fashion into the bathroom space. 6920 bathroom accessories present the artistic tension and show more marvelous beauty.

### **DESCRIPTION:**

- 1.Brass of forging body meets JIS 3771 standard.
- 2.Brass of ring meets JIS 3604 standard.
- 3. Top lid material with stainless steel .
- 4. Chrome plated finish meets the standard of ASTM-SC2.
- 5. The pedestal could increase the stability for using.
- 6. Vertical force could support a static load of 5 Kgf.
- 7.The square pedestal of the bathroom accessories could increase the elegance for environment.
- 8. Coordinates with other products in 6920 collection.