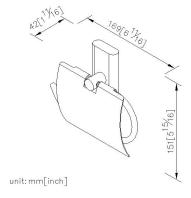

# **Perfecto**

Toilet Tissue Holder W/Lid 6920-41-80CP

### **DESCRIPTION:**

- 1.Brass of forging body meets JIS 3771 standard.
- 2.Brass of ring meets JIS 3604 standard.
- 3. Top lid material with stainless steel .
- 4. Chrome plated finish meets the standard of ASTM-SC2.
- 5. The pedestal could increase the stability for using.
- 6. Vertical force could support a static load of 5 Kgf.
- 7.The square pedestal of the bathroom accessories could increase the elegance for environment.
- 8. Coordinates with other products in 6920 collection.