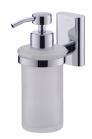

### **Perfecto**

Soap Dispenser 6920-25-80CP

#### **INTRODUCTION:**

Simple and elegant design of base brings the fashion into the bathroom space. 6920 bathroom accessories present the artistic tension and show more marvelous beauty.

### **DESCRIPTION:**

- 1.Brass of forging faceplate and ring meet JIS 3771 standard.
- 2.Brass bracket meets the standard of JIS 3604.
- 3. Justime finishes resist corrosion and tarnish.
- 4. Chrome plated finish meets the standard of ASTM-SC2.
- 5. Frosted glass soap dispenser increases visual softness.
- 6. Vertical force could support a static load of 2 Kgf.
- 7. Capacity of soap dispenser is 180ml.
- 8. Coordinates with other products in 6920 collection.