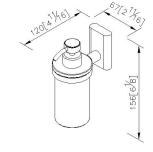

### **Perfecto**



Soap Dispenser 6920-25-80CP

#### **INTRODUCTION:**

Simple and elegant design of base brings the fashion into the bathroom space. 6920 bathroom accessories present the artistic tension and show more marvelous beauty.



### **DESCRIPTION:**

- 1.Brass of forging faceplate and ring meet JIS 3771 standard.
- 2.Brass bracket meets the standard of JIS 3604.
- 3. Justime finishes resist corrosion and tarnish.
- 4. Chrome plated finish meets the standard of ASTM-SC2.
- 5. Frosted glass soap dispenser increases visual softness.
- 6. Vertical force could support a static load of 2 Kgf.
- 7. Capacity of soap dispenser is 180ml.
- 8. Coordinates with other products in 6920 collection.



unit:mm[inch]

# Certifictaion:

### **Fixing Kits:**

SUS 304 Stainless Steel Screws\*2

Plastic Anchors\*2

Material of Wall Mount Bracket: Steel with zinc plating\*1

## AWARD: