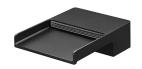

## Wall-Mounted Tub Spout 6919-WB-80MA

## **INTRODUCTION:**

The internal structure of the Mark series bathtub spout has multiple compartments, which can slow down the speed of the water flow. In addition, the outlet fence in the front has a rectifying effect, which makes the outlet water similar to the natural flow. The simple shape of the product is set off against the cascading stream of water, which is like being in the natural environment when bathing.