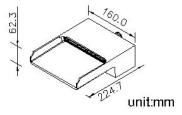

## Wall-Mounted Tub Spout 6919-WB-80MA

## **INTRODUCTION:**

The internal structure of the Mark series bathtub spout has multiple compartments, which can slow down the speed of the water flow. In addition, the outlet fence in the front has a rectifying effect, which makes the outlet water similar to the natural flow. The simple shape of the product is set off against the cascading stream of water, which is like being in the natural environment when bathing.



## **DESCRIPTION:**

- ${\bf 1.} Material\ of\ sand\text{-}casting\ body\ meets\ ISO\ CuZn40Pb\ standard.}$
- 2.Brass with powder coating.



Certifictaion:

**Fixing Kits:** 

١.

AWARD: