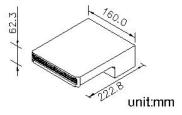

# Wall-Mounted Tub Spout 6919-WA-80MA

#### **INTRODUCTION:**

The internal structure of the Mark series bathtub spout has multiple compartments, which can slow down the speed of the water flow. In addition, the outlet fence in the front has a rectifying effect, which makes the outlet water similar to the natural flow. The simple shape of the product is set off against the cascading stream of water, which is like being in the natural environment when bathing.



### **DESCRIPTION:**

- ${\bf 1.} Material\ of\ sand\text{-}casting\ body\ meets\ ISO\ CuZn40Pb\ standard.}$
- 2.Brass with powder coating.



## Certifictaion:

## **Fixing Kits:**

1.

#### AWARD: