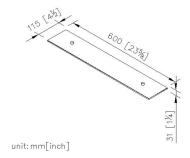

#### **DESCRIPTION:**

- 1.Brass forging mounting base meets JIS 3771 standard.
- 2. Fixing bracket meets brass JIS 3604 standard.
- 3. Justime finishes resist corrosion and tarnish.
- 4. Chrome plated finish meets the standard of ASTM-SC2.
- 5. Vertical force could support a static load of 5 Kgf.
- 6. Frosted tempered glass shelf size 600\*110\*6mm.
- 7. Coordinates with other products in 6919 collection.