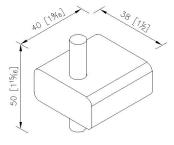

# Robe Hook 6919-50-80CP

#### **INTRODUCTION:**

With simplicity in mind, the design concept shows the exquisite savor with clear lines.



### **DESCRIPTION:**

- 1.Brass material meets JIS 3604 standard.
- 2. Premium metal construction for durability.
- 3. Justime finishes resist corrosion and tarnish.
- 4. Chrome plated finish meets the standard of ASTM-SC2.
- 5. Vertical force could support a static load of 5 kgf.
- 6. Equipped with stainless steel screws to secure installation.
- 7. Coordinates with other products in 6919 collection.



unit: mm[inch]

## Certifictaion:

### **Fixing Kits:**

1.SUS 304 Stainless Steel Screws \*2 Hex Key2.0mm \*1 Plastic Anchors \*2 Material of Wall Mount Bracket: Copper JIS3771 \*1

### AWARD: