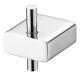

# Robe Hook 6919-50-80CP

#### **INTRODUCTION:**

With simplicity in mind, the design concept shows the exquisite savor with clear lines.

### **DESCRIPTION:**

- 1.Brass material meets JIS 3604 standard.
- 2. Premium metal construction for durability.
- 3. Justime finishes resist corrosion and tarnish.
- 4. Chrome plated finish meets the standard of ASTM-SC2.
- 5. Vertical force could support a static load of 5 kgf.
- 6. Equipped with stainless steel screws to secure installation.
- 7. Coordinates with other products in 6919 collection.