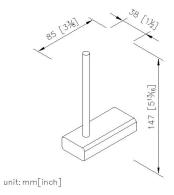

# Spare Toilet Tissue Holder 6919-43-80CP

### **DESCRIPTION:**

- 1.Brass material meets JIS 3604 standard.
- 2. Premium metal construction for durability.
- 3. Justime finishes resist corrosion and tarnish.
- 4. Chrome plated finish meets the standard of ASTM-SC2.
- 5. Vertical force could support a static load of 5 kgf.
- 6. Coordinates with other products in Ether collection.