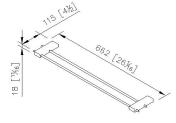

unit:mm[inch]

### **DESCRIPTION:**

- 1.Brass material meets JIS 3604 standard.
- 2. Premium metal construction for durability.
- 3. Justime finishes resist corrosion and tarnish.
- 4. Chrome plated finish meets the standard of ASTM-SC2.
- 5. Vertical force could support a static load of 4 Kgf.
- 6.The length of towel bar: 600mm.
- 7. Coordinates with other products in 6919 collection.