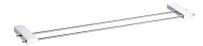

### Mark 3

Double Towel Bar 6919-14-80CP

### **DESCRIPTION:**

- 1.Brass material meets JIS 3604 standard.
- 2. Premium metal construction for durability.
- 3. Justime finishes resist corrosion and tarnish.
- 4. Chrome plated finish meets the standard of ASTM-SC2.
- 5. Vertical force could support a static load of 4 Kgf.
- 6.The length of towel bar: 600mm.
- 7. Coordinates with other products in 6919 collection.