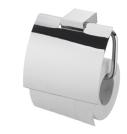

# Toilet Tissue Holder W/Lid 6918-41-80CP

#### **INTRODUCTION:**

Elongated cuboids become the main design of body, symmetrical lines bring out the harmony of beauty and the simple visualization.

#### **DESCRIPTION:**

- 1.Brass mounting base and tissue holder ring meet JIS 3604 standard.
- 2. Justime finishes resist corrosion and tarnish.
- 3. Chrome plated finish meets the standard of ASTM-SC2.
- 4. The pedestal could increase the stability for operation.
- 5. Vertical force could support a static load of 5 Kgf.
- 6.Top lid is with stainless steel.
- 7.The square pedestal of the bathroom accessories could increase the elegance for the environment.
- 8. Coordinates with other products in 6918 collection.