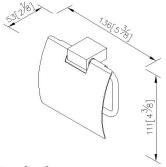

# Zenith 2



# Toilet Tissue Holder W/Lid 6918-41-80CP

#### **INTRODUCTION:**

Elongated cuboids become the main design of body, symmetrical lines bring out the harmony of beauty and the simple visualization.



#### **DESCRIPTION:**

- 1.Brass mounting base and tissue holder ring meet JIS 3604 standard.
- 2. Justime finishes resist corrosion and tarnish.
- 3. Chrome plated finish meets the standard of ASTM-SC2.
- 4. The pedestal could increase the stability for operation.
- 5. Vertical force could support a static load of 5 Kgf.
- 6.Top lid is with stainless steel.
- 7.The square pedestal of the bathroom accessories could increase the elegance for the environment.
- 8. Coordinates with other products in 6918 collection.



unit:mm[inch]

#### Certifictaion:

### **Fixing Kits:**

1.SUS 304 Stainless Steel Screws\*2 Hex Key 2.0mm\*1 Plastic Anchors\*2 Material of Wall Mount Bracket: Copper JIS3771\*1

## AWARD: