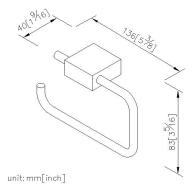

# Zenith 2

Toilet Tissue Holder 6918-40-80CP

## **INTRODUCTION:**

Elongated cuboids become the main design of body, symmetrical lines bring out the harmony of beauty and the simple visualization.

## **DESCRIPTION:**

- 1.Brass mounting base and tissue holder ring meet JIS 3604 standard.
- 2. Justime finishes resist corrosion and tarnish.
- 3. Chrome plated finish meets the standard of ASTM-SC2.
- 4. The pedestal could increase the stability for operation.
- 5. Vertical force could support a static load of 5 Kgf.
- 6.The square pedestal of the bathroom accessories could increase the elegance for the environment.
- 7. Coordinates with other products in 6918 collection.