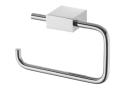

# Zenith 2

Toilet Tissue Holder 6918-40-80CP

## **INTRODUCTION:**

Elongated cuboids become the main design of body, symmetrical lines bring out the harmony of beauty and the simple visualization.

## **DESCRIPTION:**

- 1.Brass mounting base and tissue holder ring meet JIS 3604 standard.
- 2. Justime finishes resist corrosion and tarnish.
- 3. Chrome plated finish meets the standard of ASTM-SC2.
- 4. The pedestal could increase the stability for operation.
- 5. Vertical force could support a static load of 5 Kgf.
- 6.The square pedestal of the bathroom accessories could increase the elegance for the environment.
- 7. Coordinates with other products in 6918 collection.