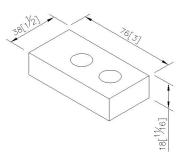

## **INTRODUCTION:**

Elongated cuboids become the main design of body, symmetrical lines bring out the harmony of beauty and the simple visualization.

unit:mm[inch]

## Certifictaion:

Fixing Kits: 1.SUS 304 Stainless Steel Screws\*2 Hex Key 2.0mm\*1 Plastic Anchors\*2 Material of Wall Mount Bracket: Copper JIS3771\*1

AWARD: