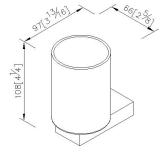

# Zenith 2



Tumbler Holder 6918-30-80CP

### **INTRODUCTION:**

Elongated cuboids become the main design of body, symmetrical lines bring out the harmony of beauty and the simple visualization.



### **DESCRIPTION:**

- 1.Brass of mounting base meets JIS 3604 standard.
- 2. Justime finishes resist corrosion and tarnish.
- 3. Chrome plated finish meets the standard of ASTM-SC2.
- 4. Frosted glass tumbler increases visual softness.
- 5. Vertical force could support a static load of 2 Kgf.
- 6.Capacity of tumbler is 140ml.
- 7. Coordinates with other products in 6918 collection.



unit:mm[inch]

# Certifictaion:

# **Fixing Kits:**

1.SUS 304 Stainless Steel Screws\*2 Hex Key 2.0mm\*1 Plastic Anchors\*2 Material of Wall Mount Bracket: Copper JIS3771\*1

### **AWARD:**