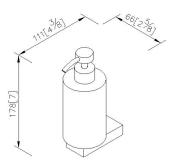

#### **DESCRIPTION:**

- 1.Brass mounting base meets JIS 3604 standard.
- 2.Justime finishes resist corrosion and tarnish.
- 3. Chrome plated finish meets the standard of ASTM-SC2.
- 4. Vertical force could support a static load of 2 Kgf.
- 5. Frosted glass soap dispenser increases visual softness. Capacity is 220ml.
- 6.Coordinates with other products in 6918 collection.