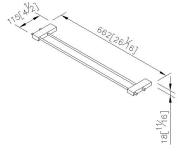

## Zenith 2



Double Towel Bar 6918-14-80CP

### **INTRODUCTION:**

Elongated cuboids become the main design of body, symmetrical lines bring out the harmony of beauty and the simple visualization.



### **DESCRIPTION:**

- 1.Brass mounting base and towel bar meet JIS 3604 standard.
- 2. Justime finishes resist corrosion and tarnish.
- 3. Chrome plated finish meets the standard of ASTM-SC2.
- 4. Vertical force could support a static load of 4 Kgf.
- 5.Towel bar length: 600mm.
- 6.Double towel bars provides more convenience.
- 7. Coordinates with other products in 6918 collection.



unit:mm[inch]

# Certifictaion:

### **Fixing Kits:**

1.SUS 304 Stainless Steel Screws\*4 Hex Key 2.0mm\*1 Plastic Anchors\*4 Material of Wall Mount Bracket: Copper JIS3771\*2

## **AWARD:**